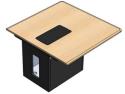

## T526 Modular Conference Table Sections

526FR Section

48" W X 67" D X 29.13" H

EXT32 Extension (+2 people) 48" W X 29" D X 29.13" H

526RR Section 48" W X 37.71" D X 29.13" H

EXT34 Extension (+4 people) 48" W X 55" D X 29.13" H