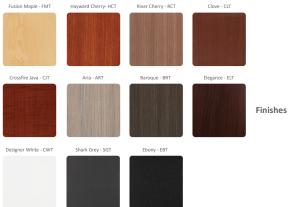

## **Standard Features**

- Modular design allows many configurations and room sizes
- Bases with channels for wiring access and ventilation
- Islands designed to house electronics and grommets can be ordered with custom cuts
- Adjustable height legs for uneven floors
- Bridges to avoid core drilling
- Highly resistant thermowrap surface in many finishes