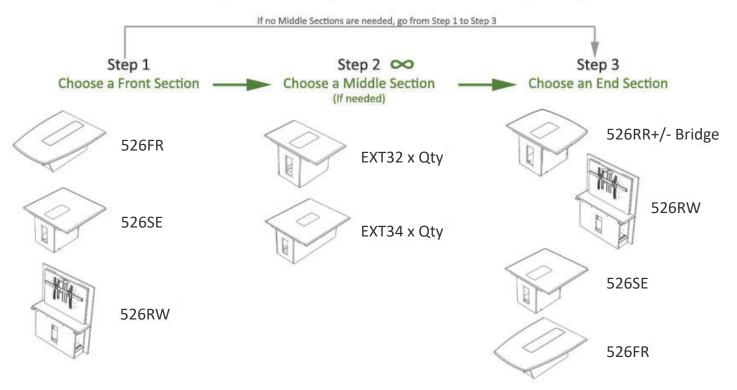

526RW-S/D/XL Section 48" W X 12.6" D X 62" H

526SE Section 48" W X 46.5" D X 29.13" H

Please follow the steps below to create your own T526 Modular Table design to suit your room.

The information contained in this drawing is the sole property of Audio Visual Furniture International. Any reproduction in part or as a whole without the written permission of Audio Visual Furniture International is prohibited. AVFI can build or modify stock configurations to suit customer specifications. Please contact us to discuss how this service can help meet your needs. Some quantity restrictions may apply. Specification subject to change without notice. Computers, cameras, monitors, etc. are shown to illustrate product usage and are not included unless otherwise noted.