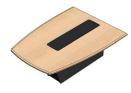

## T526 Modular Conference Table Sections

526FR Section

48" W X 67" D X 29.13" H

EXT32 Extension (+2 people) 48" W X 29" D X 29.13" H

526RR Section 48" W X 37.71" D X 29.13" H

EXT34 Extension (+4 people) 48" W X 55" D X 29.13" H