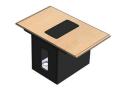

## T526 Modular Conference Table Sections

526FR Section

48" W X 67" D X 29.13" H

EXT32 Extension (+2 people) 48" W X 29" D X 29.13" H

526RR Section 48" W X 37.71" D X 29.13" H

EXT34 Extension (+4 people) 48" W X 55" D X 29.13" H